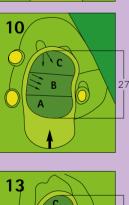

# 1) Out of Bounds (Rule 18)

- a)
- Beyond any boundary fence or walls, on or over any road surrounding the course. Beyond white stakes to the left of the 11th and 16th fairways, and to the right of the 18th fairway. b)
- On or over the road at the left of the 15th fairway. c) d)
- Beyond the path to the left of the 18th fairway.