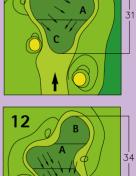

В

В

Craibstone Golf • Bucksburn • Aberdeen • AB21 95X Tel: 01224 716 777 www.marshall-lleisure.co.uk

| Con           | npetit                                     | ion             |               |                |       |           |             |            |                  | Date        |               | Time        | 2               |                    |
|---------------|--------------------------------------------|-----------------|---------------|----------------|-------|-----------|-------------|------------|------------------|-------------|---------------|-------------|-----------------|--------------------|
| Players H'cap |                                            |                 |               |                |       | Strokes   |             |            |                  |             |               |             |                 | Strokes            |
| A             |                                            |                 |               |                |       | Rec'd     | C           | C          |                  |             |               |             |                 | Rec'd              |
| В             |                                            |                 |               |                |       |           | MARKER      |            |                  |             |               |             |                 |                    |
|               |                                            |                 |               |                | lemen |           |             |            |                  |             |               |             | Ladies          |                    |
| HOLE          | MARKER<br>SCORE                            | HOLE<br>NAME    | WHITE<br>TEES | YELLOV<br>TEES | V PA  |           | roke<br>Dex | A<br>GROSS | <b>B</b><br>NETT | C<br>POINTS | WLH<br>POINTS | RED<br>TEES | PAR             | STROKE<br>INDEX    |
| 1             |                                            | Parkhead        | 351           | 323            | 4     | - 1       | 14          |            |                  |             |               | 311         | 4               | 14                 |
| 2             |                                            | Ichie nor Ochie | 135           | 130            | 3     | : 1       | 2           |            |                  |             |               | 124         | 3               | 16                 |
| 3             |                                            | Sunnybank       | 374           | 368            | 4     |           | 4           |            |                  |             |               | 346         | 4               | 5                  |
| 4             |                                            | Goughburn       | 487           | 481            | 5     | i 1       | 13          |            |                  |             |               | 457         | 5               | 7                  |
| 5             |                                            | Lang Dander     | 574           | 517            | 5     |           | 2           |            |                  |             |               | 505         | 5               | 2                  |
| 6             |                                            | Laverock Lee    | 195           | 189            | 3     |           | 8           |            |                  |             |               | 173         | 3               | 11                 |
| 7             |                                            | Muckle Dunt     | 183           | 177            | 3     | : 1       | 0           |            |                  |             |               | 153         | 3               | 17                 |
| 8             |                                            | Jolly's Howe    | 308           | 296            | 4     | - 1       | 6           |            |                  |             |               | 255         | 4               | 10                 |
| 9             |                                            | West Woods      | 381           | 371            | 4     |           | 6           |            |                  |             |               | 365         | 4               | 4                  |
| OUT           |                                            |                 | 2988          | 2852           | 2 3   | 5         |             |            |                  |             |               | 2689        | 35              |                    |
|               | PLEASE REPAIR YOUR PITCHMARK PLUS ONE OTHE |                 |               |                |       |           |             |            |                  |             |               | R           |                 |                    |
| 10            |                                            | Peerie Weerie   | 158           | 128            | 3     | : 1       | 17          |            |                  |             |               | 125         | 3               | 18                 |
| 11            |                                            | Gruesome Glen   | 362           | 355            | 4     |           | 1           |            |                  |             |               | 329         | 4               | 3                  |
| 12            |                                            | Wee Bogle       | 181           | 156            | 3     | ;         | 7           |            |                  |             |               | 119         | 3               | 13                 |
| 13            |                                            | Whigmaleerie    | 398           | 377            | 4     |           | 3           |            |                  |             |               | 350         | 4               | 1                  |
| 14            |                                            | Elrick          | 393           | 339            | 4     | - 1       | 11          |            |                  |             |               | 327         | 4               | 8                  |
| 15            |                                            | Brimmond View   | 330           | 290            | 4     | - 1       | 5           |            |                  |             |               | 255         | 4               | 15                 |
| 16            |                                            | Green Welltree  | 306           | 283            | 4     | - 1       | 18          |            |                  |             |               | 278         | 4               | 12                 |
| 17            |                                            | Scunner         | 348           | 333            | 4     |           | 9           |            |                  |             |               | 316         | 4               | 6                  |
| 18            |                                            | Hame Heft       | 412           | 362            | 4     |           | 5           |            |                  |             |               | 316         | 4               | 9                  |
| IN            |                                            |                 | 2888          | 2623           | 3 34  | 4         |             |            |                  |             |               | 2415        | 34              |                    |
| OUT           |                                            |                 | 2988          | 2852           | 2 3   | 5         |             |            |                  |             |               | 2689        | 35              |                    |
| TOTAL         |                                            |                 | 5876          | 547            | 5 6   | 9         |             |            |                  |             |               | 5104        | 69              |                    |
|               |                                            |                 |               |                |       | oints/Res | ult         | ΗA         | N D              | ΙC          | ΑP            | PAR         | <mark>69</mark> | 69 <mark>69</mark> |
|               |                                            |                 |               |                |       |           |             |            | ΝE               | ТТ          |               | SSS         | 67              | 69 71              |
|               |                                            |                 |               |                |       | -         |             |            |                  |             |               |             |                 | _                  |