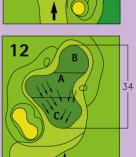

В

В

Craibstone Golf • Bucksburn • Aberdeen • AB21 95X Tel: 01224 716 777 www.marshall-lleisure.co.uk

| Con           | npetit                                     | ion             |               |                |       |           |             |            |                  | Date        |               | Time        | 2               |                    |
|---------------|--------------------------------------------|-----------------|---------------|----------------|-------|-----------|-------------|------------|------------------|-------------|---------------|-------------|-----------------|--------------------|
| Players H'cap |                                            |                 |               |                |       | Strokes   |             |            |                  |             |               |             |                 | Strokes            |
| A             |                                            |                 |               |                |       | Rec'd     | C           | C          |                  |             |               |             |                 | Rec'd              |
| В             |                                            |                 |               |                |       |           | MARKER      |            |                  |             |               |             |                 |                    |
|               |                                            |                 |               |                | lemen |           |             |            |                  |             |               |             | Ladies          |                    |
| HOLE          | MARKER<br>SCORE                            | HOLE<br>NAME    | WHITE<br>TEES | YELLOV<br>TEES | V PA  |           | roke<br>Dex | A<br>GROSS | <b>B</b><br>NETT | C<br>POINTS | WLH<br>POINTS | RED<br>TEES | PAR             | STROKE<br>INDEX    |
| 1             |                                            | Parkhead        | 351           | 323            | 4     | - 1       | 14          |            |                  |             |               | 311         | 4               | 14                 |
| 2             |                                            | Ichie nor Ochie | 135           | 130            | 3     | : 1       | 2           |            |                  |             |               | 124         | 3               | 16                 |
| 3             |                                            | Sunnybank       | 374           | 368            | 4     |           | 4           |            |                  |             |               | 346         | 4               | 5                  |
| 4             |                                            | Goughburn       | 487           | 481            | 5     | i 1       | 13          |            |                  |             |               | 457         | 5               | 7                  |
| 5             |                                            | Lang Dander     | 574           | 517            | 5     |           | 2           |            |                  |             |               | 505         | 5               | 2                  |
| 6             |                                            | Laverock Lee    | 195           | 189            | 3     |           | 8           |            |                  |             |               | 173         | 3               | 11                 |
| 7             |                                            | Muckle Dunt     | 183           | 177            | 3     | : 1       | 0           |            |                  |             |               | 153         | 3               | 17                 |
| 8             |                                            | Jolly's Howe    | 308           | 296            | 4     | - 1       | 6           |            |                  |             |               | 255         | 4               | 10                 |
| 9             |                                            | West Woods      | 381           | 371            | 4     |           | 6           |            |                  |             |               | 365         | 4               | 4                  |
| OUT           |                                            |                 | 2988          | 2852           | 2 3   | 5         |             |            |                  |             |               | 2689        | 35              |                    |
|               | PLEASE REPAIR YOUR PITCHMARK PLUS ONE OTHE |                 |               |                |       |           |             |            |                  |             |               | R           |                 |                    |
| 10            |                                            | Peerie Weerie   | 158           | 128            | 3     | : 1       | 17          |            |                  |             |               | 125         | 3               | 18                 |
| 11            |                                            | Gruesome Glen   | 362           | 355            | 4     |           | 1           |            |                  |             |               | 329         | 4               | 3                  |
| 12            |                                            | Wee Bogle       | 181           | 156            | 3     | ;         | 7           |            |                  |             |               | 119         | 3               | 13                 |
| 13            |                                            | Whigmaleerie    | 398           | 377            | 4     |           | 3           |            |                  |             |               | 350         | 4               | 1                  |
| 14            |                                            | Elrick          | 393           | 339            | 4     | - 1       | 11          |            |                  |             |               | 327         | 4               | 8                  |
| 15            |                                            | Brimmond View   | 330           | 290            | 4     | - 1       | 5           |            |                  |             |               | 255         | 4               | 15                 |
| 16            |                                            | Green Welltree  | 306           | 283            | 4     | - 1       | 18          |            |                  |             |               | 278         | 4               | 12                 |
| 17            |                                            | Scunner         | 348           | 333            | 4     |           | 9           |            |                  |             |               | 316         | 4               | 6                  |
| 18            |                                            | Hame Heft       | 412           | 362            | 4     |           | 5           |            |                  |             |               | 316         | 4               | 9                  |
| IN            |                                            |                 | 2888          | 2623           | 3 34  | 4         |             |            |                  |             |               | 2415        | 34              |                    |
| OUT           |                                            |                 | 2988          | 2852           | 2 3   | 5         |             |            |                  |             |               | 2689        | 35              |                    |
| TOTAL         |                                            |                 | 5876          | 547            | 5 6   | 9         |             |            |                  |             |               | 5104        | 69              |                    |
|               |                                            |                 |               |                |       | oints/Res | ult         | ΗA         | N D              | ΙC          | ΑP            | PAR         | <mark>69</mark> | 69 <mark>69</mark> |
|               |                                            |                 |               |                |       |           |             |            | ΝE               | ТТ          |               | SSS         | 67              | 69 71              |
|               |                                            |                 |               |                |       | -         |             |            |                  |             |               |             |                 | _                  |