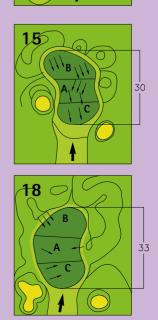

В

В

Craibstone Golf • Bucksburn • Aberdeen • AB21 95X Tel: 01224 716 777 www.marshall-lleisure.co.uk

| Con           | npetit                                     | ion             |               |                |       |           |             |            |                  | Date        |               | Time        | 2               |                    |
|---------------|--------------------------------------------|-----------------|---------------|----------------|-------|-----------|-------------|------------|------------------|-------------|---------------|-------------|-----------------|--------------------|
| Players H'cap |                                            |                 |               |                |       | Strokes   |             |            |                  |             |               |             |                 | Strokes            |
| A             |                                            |                 |               |                |       | Rec'd     | C           | C          |                  |             |               |             |                 | Rec'd              |
| В             |                                            |                 |               |                |       |           | MARKER      |            |                  |             |               |             |                 |                    |
|               |                                            |                 |               |                | lemen |           |             |            |                  |             |               |             | Ladies          |                    |
| HOLE          | MARKER<br>SCORE                            | HOLE<br>NAME    | WHITE<br>TEES | YELLOV<br>TEES | V PA  |           | roke<br>Dex | A<br>GROSS | <b>B</b><br>NETT | C<br>POINTS | WLH<br>POINTS | RED<br>TEES | PAR             | STROKE<br>INDEX    |
| 1             |                                            | Parkhead        | 351           | 323            | 4     | - 1       | 14          |            |                  |             |               | 311         | 4               | 14                 |
| 2             |                                            | Ichie nor Ochie | 135           | 130            | 3     | : 1       | 2           |            |                  |             |               | 124         | 3               | 16                 |
| 3             |                                            | Sunnybank       | 374           | 368            | 4     |           | 4           |            |                  |             |               | 346         | 4               | 5                  |
| 4             |                                            | Goughburn       | 487           | 481            | 5     | i 1       | 13          |            |                  |             |               | 457         | 5               | 7                  |
| 5             |                                            | Lang Dander     | 574           | 517            | 5     |           | 2           |            |                  |             |               | 505         | 5               | 2                  |
| 6             |                                            | Laverock Lee    | 195           | 189            | 3     |           | 8           |            |                  |             |               | 173         | 3               | 11                 |
| 7             |                                            | Muckle Dunt     | 183           | 177            | 3     | : 1       | 0           |            |                  |             |               | 153         | 3               | 17                 |
| 8             |                                            | Jolly's Howe    | 308           | 296            | 4     | - 1       | 6           |            |                  |             |               | 255         | 4               | 10                 |
| 9             |                                            | West Woods      | 381           | 371            | 4     |           | 6           |            |                  |             |               | 365         | 4               | 4                  |
| OUT           |                                            |                 | 2988          | 2852           | 2 3   | 5         |             |            |                  |             |               | 2689        | 35              |                    |
|               | PLEASE REPAIR YOUR PITCHMARK PLUS ONE OTHE |                 |               |                |       |           |             |            |                  |             |               | R           |                 |                    |
| 10            |                                            | Peerie Weerie   | 158           | 128            | 3     | : 1       | 17          |            |                  |             |               | 125         | 3               | 18                 |
| 11            |                                            | Gruesome Glen   | 362           | 355            | 4     |           | 1           |            |                  |             |               | 329         | 4               | 3                  |
| 12            |                                            | Wee Bogle       | 181           | 156            | 3     | ;         | 7           |            |                  |             |               | 119         | 3               | 13                 |
| 13            |                                            | Whigmaleerie    | 398           | 377            | 4     |           | 3           |            |                  |             |               | 350         | 4               | 1                  |
| 14            |                                            | Elrick          | 393           | 339            | 4     | - 1       | 11          |            |                  |             |               | 327         | 4               | 8                  |
| 15            |                                            | Brimmond View   | 330           | 290            | 4     | - 1       | 5           |            |                  |             |               | 255         | 4               | 15                 |
| 16            |                                            | Green Welltree  | 306           | 283            | 4     | - 1       | 18          |            |                  |             |               | 278         | 4               | 12                 |
| 17            |                                            | Scunner         | 348           | 333            | 4     |           | 9           |            |                  |             |               | 316         | 4               | 6                  |
| 18            |                                            | Hame Heft       | 412           | 362            | 4     |           | 5           |            |                  |             |               | 316         | 4               | 9                  |
| IN            |                                            |                 | 2888          | 2623           | 3 34  | 4         |             |            |                  |             |               | 2415        | 34              |                    |
| OUT           |                                            |                 | 2988          | 2852           | 2 3   | 5         |             |            |                  |             |               | 2689        | 35              |                    |
| TOTAL         |                                            |                 | 5876          | 547            | 5 6   | 9         |             |            |                  |             |               | 5104        | 69              |                    |
|               |                                            |                 |               |                |       | oints/Res | ult         | ΗA         | N D              | ΙC          | ΑP            | PAR         | <mark>69</mark> | 69 <mark>69</mark> |
|               |                                            |                 |               |                |       |           |             |            | ΝE               | ТТ          |               | SSS         | 67              | 69 71              |
|               |                                            |                 |               |                |       | -         |             |            |                  |             |               |             |                 | _                  |