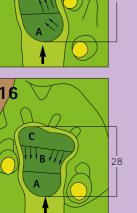

# 1) Out of Bounds (Rule 18)

- a)
- Beyond any boundary fence or walls, on or over any road surrounding the course. Beyond white stakes to the left of the 11th and 16th fairways, and to the right of the 18th fairway. b)
- On or over the road at the left of the 15th fairway. c) d)
- Beyond the path to the left of the 18th fairway.