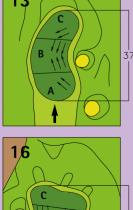

# 1) Out of Bounds (Rule 18)

- a)
- Beyond any boundary fence or walls, on or over any road surrounding the course. Beyond white stakes to the left of the 11th and 16th fairways, and to the right of the 18th fairway. b)
- On or over the road at the left of the 15th fairway. c) d)
- Beyond the path to the left of the 18th fairway.